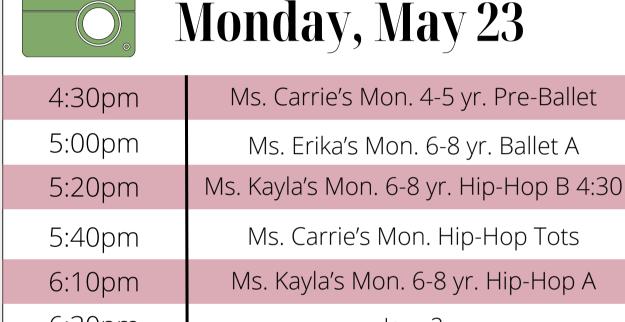

#### DANCERS SHOULD ARRIVE AT THE STUDIO DRESSED WITH THEIR HAIR DONE



#### DANCERS SHOULD ARRIVE AT THE STUDIO DRESSED WITH THEIR HAIR DONE



# Tuesday, May 24

| 4:30pm | Ms. Erika's Tue. 6-8 yr. Tap                |
|--------|---------------------------------------------|
| 4:50pm | Ms. Lauren's Tue. 4-5 yr. Pre-Ballet        |
| 5:15pm | Ms. Bri's Tues. 4-5 yr. Pre- Ballet         |
| 5:45pm | Ms. Bri's Tue. 6-8 yr. Jazz A               |
| 6:15pm | Ms. Savannah's Tue. 4-5 yr. Musical Theater |
| 6:35pm | Ms. Erika's Tue. 6-8 yr. Ballet             |
| 7:00pm | Ms. Lauren's Tue. 4-5 yr. Tap Tots          |
| 7:30pm | Ms. Kerry's Tue. 6-8 yr. Musical Theater    |
| 8:00pm | Ms. Erika's Tue. 13 & up Jazz               |
| 8:20pm | Ms. Kerry's Tue. 9-12 yr. Musical Theater   |
|        |                                             |

#### DANCERS SHOULD A